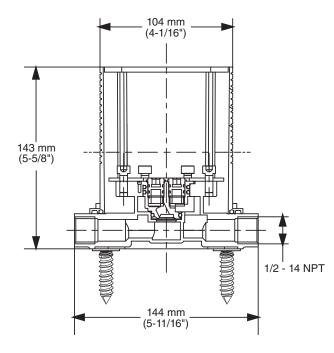

# **GENERAL DESCRIPTION:**

- Durable Brass Construction
- Dust Guard included
  protects valve from debris
  - serves as guide for installation depth
- · Test plugs included for water testing without needing trim

# **PRODUCT FEATURES:**

Brass Construction: Durable. Ideal for prolonged contact with water.

**Self-Leveling Hardware Included:** Allows for a precise installation.

**Surface Flexibility:** Able to accommodate concrete slab installation.

# SUGGESTED SPECIFICATION

Free standing tub filler shall feature cast brass construction. Shall also feature integrated dust guard and self- leveling hardware. Fitting shall be American Standard Model # R950\_\_.