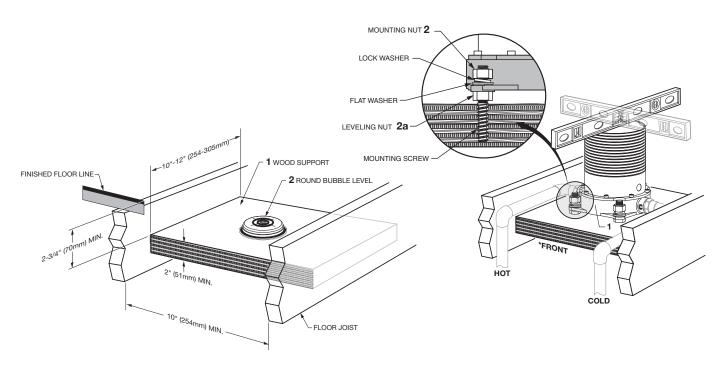

# **GENERAL DESCRIPTION:**

- Durable Brass Construction
- Dust Guard included
  protects valve from debris
  - serves as guide for installation depth
- · Test plugs included for water testing without needing trim

# **PRODUCT FEATURES:**

Brass Construction: Durable. Ideal for prolonged contact with water.

**Self-Leveling Hardware Included:** Allows for a precise installation.

**Surface Flexibility:** Able to accommodate concrete slab installation.

# SUGGESTED SPECIFICATION

Free standing tub filler shall feature cast brass construction. Shall also feature integrated dust guard and self- leveling hardware. Fitting shall be American Standard Model # R950\_\_.