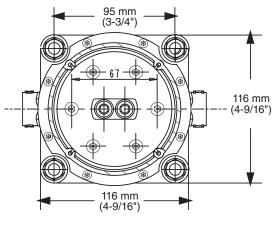

# **GENERAL DESCRIPTION:**

- Durable Brass Construction
- Dust Guard included
  protects valve from debris
  - serves as guide for installation depth
- · Test plugs included for water testing without needing trim

# **PRODUCT FEATURES:**

Brass Construction: Durable. Ideal for prolonged contact with water.

**Self-Leveling Hardware Included:** Allows for a precise installation.

**Surface Flexibility:** Able to accommodate concrete slab installation.

# SUGGESTED SPECIFICATION

Free standing tub filler shall feature cast brass construction. Shall also feature integrated dust guard and self- leveling hardware. Fitting shall be American Standard Model # R950\_\_.